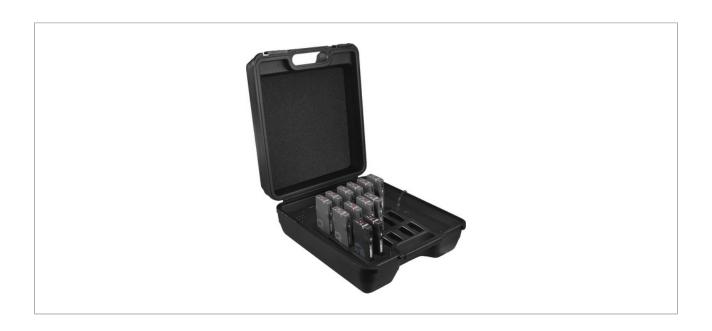

## Transport case with integrated charging function,

for transmitters TG-10T/1 and receivers TG-10R/1 as well as for KA-10 components.

- For simultaneously charging rech. batteries of up to 18 devices
- Average charging time, depending on condition of rechargeable batteries used: approx. 8 hours
- Each slot with LED for indicating battery charging status
- Mechanical reverse polarity protection
- Protection against overload, short-circuit and deep discharge