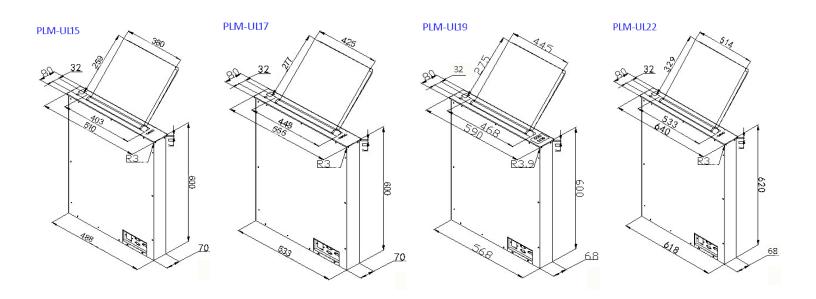

#### **Technical Drawings**

Unit: mm

#### **Technical Specifications**

| LED Screen size          | 15.6 / 17.3 / 18.4 / 21.5 inches |
|--------------------------|----------------------------------|
| Format                   | 16:9                             |
| Resolution Ratio         | 1920 x 1080                      |
| Power Input              | 220 ~240V/50Hz                   |
| Signal Input             | HDMI                             |
| Thickness of Top Plate   | 5mm                              |
| Depth of Top Plate       | 80mm                             |
| Adjustable Viewing Angle | 15 degree                        |
| Gross Weight             | 16.5 / 19 / 22.5 / 24.5 KGs      |
|                          |                                  |