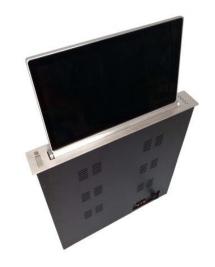

# Built in with high quality LED screen

- ultrathin lift is the upgraded version of Lyln monitor lift.
- All Models are CF certified.
- · each lift comes with high quality LED screen,
- ultra thin to 80cm only.
- top plate is made of brush aluminum in silver and black.
- 15° backward tilt of screen to make users watching more comfortably.
- Separate USB connector with smart designed cover on top plate for 3rd device to connect.
- Separate power button on top plate for easy ON/OFF of computer.
- Automatic opening & closure of decor plate.
- Monitor power on/off automatically.
- With RF wireless remote controller and manual control board on the top plate.
- One remote controller can control all lifts within 30 meters.
- With important design of hand clamping prevention to make sure of safety use.
- Compatible with most integrated control systems like AMX, crestron, creator, etc.
- Communication via RS485/232 protocol.

Optimized for the most versatile users and viewing experience.

Easy to install and easy to use with separate USB connector, and compatible with most of the control systems.