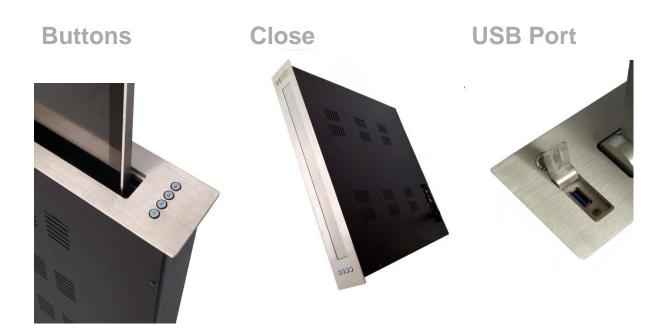

# Built in with high quality LED screen

- ultrathin lift is the upgraded version of Lyln monitor lift.
- All Models are CF certified.
- · each lift comes with high quality LED screen,
- ultra thin to 80cm only.
- top plate is made of brush aluminum in silver and black.
- 15° backward tilt of screen to make users watching more comfortably.
- Separate USB connector with smart designed cover on top plate for 3rd device to connect.
- Separate power button on top plate for easy ON/OFF of computer.
- Automatic opening & closure of decor plate.
- Monitor power on/off automatically.
- With RF wireless remote controller and manual control board on the top plate.
- One remote controller can control all lifts within 30 meters.
- With important design of hand clamping prevention to make sure of safety use.
- Compatible with most integrated control systems like AMX, crestron, creator, etc.
- Communication via RS485/232 protocol.

#### More images: